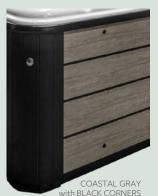

# **LEGACY II**

SEATS **7 51** JETS 86" x 86" x 37.5"

Barrier free seating allows you to move easily from seat to seat so that you can take advantage of everything that the Legacy open-seated model has to offer. It features a variety of seating elevations with generous jetting throughout and foot jets in all four corner seats. The Legacy II is shown above in White Satin.

#### PREMIUM CABINET COLORS











#### SLIP-RESISTANT SHELL COLORS





## **SPECIFICATIONS**

**DIMENSIONS** 86" × 86" × 37.5"

WATER CAPACITY 320 gal | 1,211 ltr

**WEIGHT**550 lbs | 249 kg dry
3,221 lbs | 1,459 kg filled

**WATER FEATURE**Infinity Edge

WATER CARE/FILTRATION
50 square foot filter
Mazzei Ozone system

CONTROL SYSTEM
Balboa BP100
240v/60amp

**HEATER** 5.5 kW Heater

ENERGY EFFICIENCY

2.0 lb density polyurethane foam
Temp Shield & Foam Board

**JET PUMPS**2 pumps, 10 total horsepower

**LIGHTING**24 LED points-of-light

### **OPTIONS**

**UPGRADED CONTROLS**SpaTouch touchscreen/WiFi

**ENTERTAINMENT**Bluetooth Stereo

**ADVANCED JETTING**AirX System

#### WARRANTY

**LIMITED LIFETIME**Slip Resistant Shell

**FIVE YEARS**Premium Cabinet

THREE YEARS
Electrical and Plumbing

# **LEGACY I**

SEATS