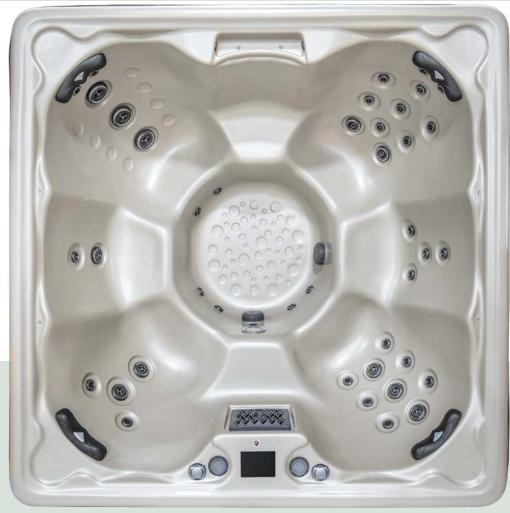

# **LEGACY II**

SEATS **7 51** JETS 86" x 86" x 37.5"

Barrier free seating allows you to move easily from seat to seat so that you can take advantage of everything that the Legacy open-seated model has to offer. It features a variety of seating elevations with generous jetting throughout and foot jets in all four corner seats. The Legacy II is shown above in White Satin.