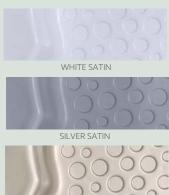

# **LEGACY II**

SEATS **7 51** JETS 86" x 86" x 37.5"

Barrier free seating allows you to move easily from seat to seat so that you can take advantage of everything that the Legacy open-seated model has to offer. It features a variety of seating elevations with generous jetting throughout and foot jets in all four corner seats. The Legacy II is shown above in White Satin.

#### PREMIUM CABINET COLORS











#### SLIP-RESISTANT SHELL COLORS





## **SPECIFICATIONS**

**DIMENSIONS** 86" × 86" × 37.5"

WATER CAPACITY 320 gal | 1,211 ltr

**WEIGHT**550 lbs | 249 kg dry
3,221 lbs | 1,459 kg filled

**WATER FEATURE**Infinity Edge

WATER CARE/FILTRATION
50 square foot filter
Mazzei Ozone system

CONTROL SYSTEM
Balboa BP100
240v/60amp

**HEATER** 5.5 kW Heater

ENERGY EFFICIENCY

2.0 lb density polyurethane foam
Temp Shield & Foam Board

**JET PUMPS**2 pumps, 10 total horsepower

**LIGHTING**24 LED points-of-light

### **OPTIONS**

**UPGRADED CONTROLS**SpaTouch touchscreen/WiFi

**ENTERTAINMENT**Bluetooth Stereo

**ADVANCED JETTING**AirX System

#### WARRANTY

**LIMITED LIFETIME**Slip Resistant Shell

**FIVE YEARS**Premium Cabinet

THREE YEARS
Electrical and Plumbing

# **LEGACY I**

SEATS **7 41** JETS 86" × 86" × 37.5"

# **SPECIF