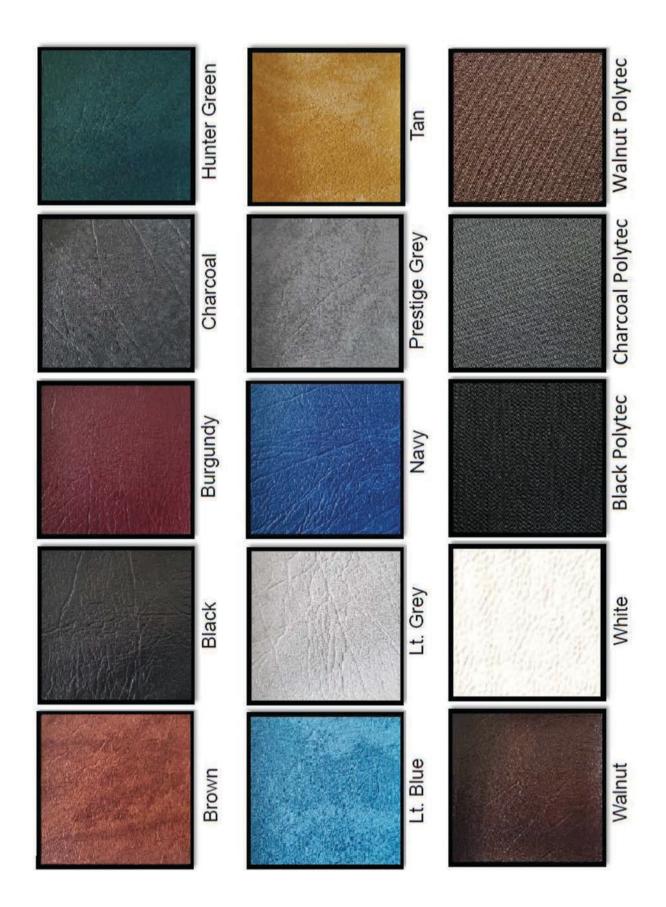

## Special Order Hot Tub Cover Form

|                                      | EARS<br>EARS<br>EARS<br>EARS<br>EARS<br>EARS<br>EARS<br>EARS | Name   Date   Address   City   Zip   E-Mail   Phone                                                                                                                                               |
|--------------------------------------|--------------------------------------------------------------|---------------------------------------------------------------------------------------------------------------------------------------------------------------------------------------------------|
| P                                    | lease Place Your O                                           | rder At Our Closest Location<br>OR                                                                                                                                                                |
| -                                    | E-Mail to Pickup L                                           | ocation & Call For Payment                                                                                                                                                                        |
| SIDE<br>(a)                          | SIDE<br>(b)                                                  | Pick Up<br>6410 TRANSIT ROAD DEPEW, N.Y. 14043<br>(716) 280-POOL<br>6699 S. TRANSIT ROAD LOCKPORT, N.Y. 14094<br>(716) 280-POOL<br>650 E. STATE STREET OLEAN, N.Y. 14760<br>(716) 280-POOL        |
| Side(a)<br>Side(b)                   |                                                              | Telivery and Install \$179.                                                                                                                                                                       |
| יו ת                                 |                                                              | • 50% Required To Order.                                                                                                                                                                          |
| Radius<br>Skirt<br>Color<br>Taper 4" |                                                              | <ul> <li>Allow 5-7 Weeks turnaround.</li> <li>Covers Are Custom Made And Can Not Be Returned.</li> <li>Length or Width Over 96" Add \$100.</li> <li>We Do Not Dispose Of The Old Cover</li> </ul> |