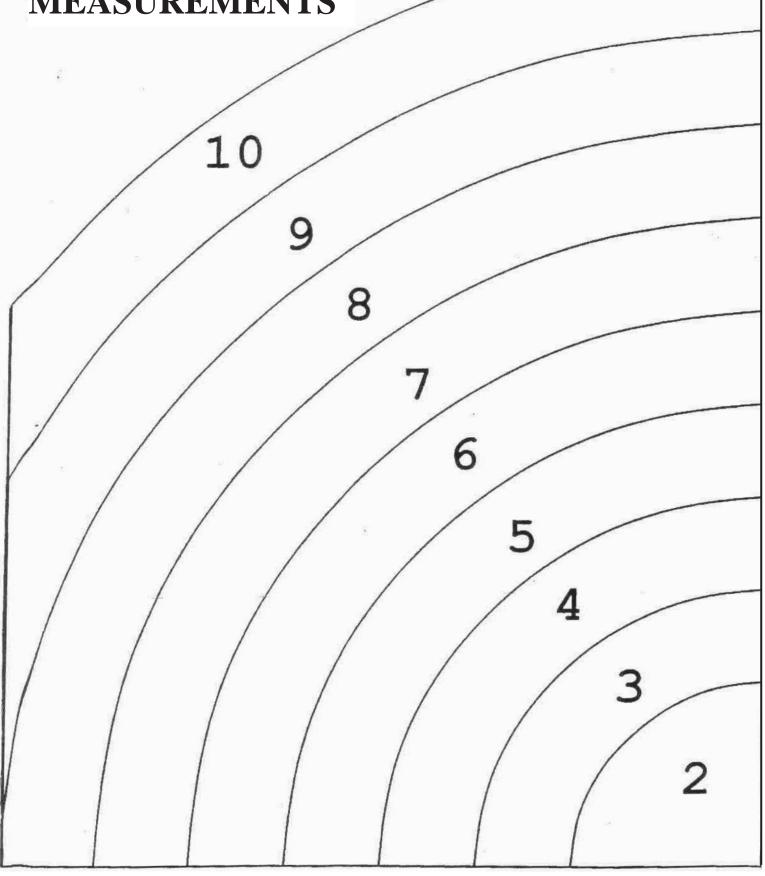

|
| יו ת                                 |                                                              | • 50% Required To Order.                                                                                                                                                                          |
| Radius<br>Skirt<br>Color<br>Taper 4" |                                                              | <ul> <li>Allow 5-7 Weeks turnaround.</li> <li>Covers Are Custom Made And Can Not Be Returned.</li> <li>Length or Width Over 96" Add \$100.</li> <li>We Do Not Dispose Of The Old Cover</li> </ul> |

\*By sending or calling in this spa cover form you understand the terms and conditions



## RADIUS CORNER MEASUREMENTS