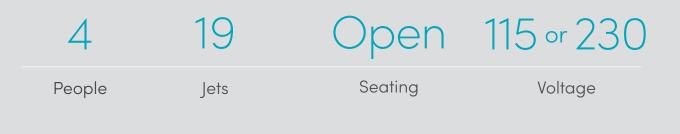

|       | 5       |          |
|-------|---------|----------|
|       |         |          |
|       |         |          |
|       |         |          |
| Slate | Caramel | Chestnut |

| Seating Capacity             | 4 people                                                                                                                                  | Lighting System                | Raio® multi-color interior points of light<br>Exterior multi-color lighting with timer                                                |
|------------------------------|-------------------------------------------------------------------------------------------------------------------------------------------|--------------------------------|---------------------------------------------------------------------------------------------------------------------------------------|
| Dimensions<br>Water Capacity | 6'8" x 6'8" x 33" / 2.03 m x 2.03 m x 0.84 m<br>295 gallons / 1,115 liters                                                                | Heater                         | Titanium No-Fault® 1,000 W / 115 V                                                                                                    |
|                              |                                                                                                                                           |                                | or 4,000 W / 230 V                                                                                                                    |
| Weight<br>Jets               | 700 lbs. / 320 kg dry; 3,860 lbs. / 1,750 kg filled*<br>19 total<br>• 1 XL Dual Rotary jet                                                | Energy Efficiency              | FiberCor® Insulation; Certified to California<br>Energy Commission (CEC) and APSP 14<br>energy efficiency standards for portable spas |
|                              | <ul> <li>2 Standard Single Rotary jets</li> <li>2 Standard Directional jets</li> <li>14 Directional Precision<sup>®</sup> jets</li> </ul> | Filtration System              | Dual action, 100 sq. ft., top loading                                                                                                 |
|                              |                                                                                                                                           | Vinyl Cover                    | 3.5" to 2.5" tapered, 2 lb. density foam core                                                                                         |
|                              |                                                                                                                                           |                                |                                                                                                                                       |
| Water Feature                | Vidro® backlit ribbon waterfall                                                                                                           | Available Options              |                                                                                                                                       |
| Water Feature<br>Jet Pump    | Wavemaster® 7000; One-speed,<br>1.65 HP Continuous Duty,                                                                                  | Available Options Cover Lifter | CoverCradle®, CoverCradle II, Lift 'n Glide®,<br>or UpRite®                                                                           |
|                              | Wavemaster® 7000; One-speed,                                                                                                              |                                |                                                                                                                                       |
| Jet Pump                     | Wavemaster® 7000; One-speed,<br>1.65 HP Continuous Duty,<br>3.5 HP Breakdown Torque                                                       | Cover Lifter                   | or UpRite®<br>Limelight Collection Step (Coastal Gray,                                                                                |