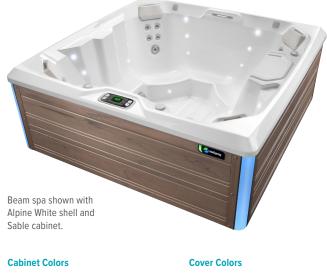

## LIMELIGHT<sup>®</sup> COLLECTION

**Shell Colors** 

| Alpine<br>White | Ice Gray | Platinum | Desert | Tuscan<br>Sun |
|-----------------|----------|----------|--------|---------------|

Coastal Sable Espresso Gray