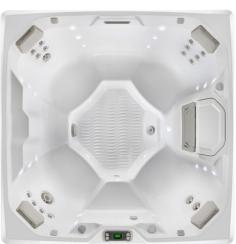

|       | 5       |          |
|-------|---------|----------|
|       |         |          |
|       |         |          |
|       |         |          |
| Slate | Caramel | Chestnut |

| Seating Capacity             | 4 people                                                                                                                                  | Lighting System                | Raio® multi-color interior points of light<br>Exterior multi-color lighting with timer                                                |
|------------------------------|-------------------------------------------------------------------------------------------------------------------------------------------|--------------------------------|---------------------------------------------------------------------------------------------------------------------------------------|
| Dimensions<br>Water Capacity | 6'8" x 6'8" x 33" / 2.03 m x 2.03 m x 0.84 m<br>295 gallons / 1,115 liters                                                                | Heater                         | Titanium No-Fault® 1,000 W / 115 V                                                                                                    |
|                              |                                                                                                                                           |                                | or 4,000 W / 230 V                                                                                                                    |
| Weight<br>Jets               | 700 lbs. / 320 kg dry; 3,860 lbs. / 1,750 kg filled*<br>19 total<br>• 1 XL Dual Rotary jet                                                | Energy Efficiency              | FiberCor® Insulation; Certified to California<br>Energy Commission (CEC) and APSP 14<br>energy efficiency standards for portable spas |
|                              | <ul> <li>2 Standard Single Rotary jets</li> <li>2 Standard Directional jets</li> <li>14 Directional Precision<sup>®</sup> jets</li> </ul> | Filtration System              | Dual action, 100 sq. ft., top loading                                                                                                 |
|                              |                                                                                                                                           | Vinyl Cover                    | 3.5" to 2.5" tapered, 2 lb. density foam core                                                                                         |
|                              |                                                                                                                                           |                                |                                                                                                                                       |
| Water Feature                | Vidro® backlit ribbon waterfall                                                                                                           | Available Options              |                                                                                                                                       |
| Water Feature<br>Jet Pump    | Wavemaster® 7000; One-speed,<br>1.65 HP Continuous Duty,                                                                                  | Available Options Cover Lifter | CoverCradle®, CoverCradle II, Lift 'n Glide®,<br>or UpRite®                                                                           |
|                              | Wavemaster® 7000; One-speed,                                                                                                              |                                |                                                                                                                                       |
| Jet Pump                     | Wavemaster® 7000; One-speed,<br>1.65 HP Continuous Duty,<br>3.5 HP Breakdown Torque                                                       | Cover Lifter                   | or UpRite®<br>Limelight Collection Step (Coastal Gray,                                                                                |